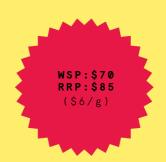

Packet Size: 14g

THC %: 27% (2,700 mg/g) CBD %: <1% (<100 mg/g)

Total Terpenes: 1-3%

Bud Size: Popcorn, Small Buds, ~1cm

Flavour/Aroma: Cherry, Berry, Dough

Cultivation: Greenhouse

Origin: South Africa

Dry Herb Vaporiser Method of Administration: